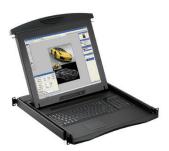

## **DESCRIPTION**

- Designed for deployment in server rooms or data centers, allowing either direct or remote access to
  individual servers (or their cascades). Console enables server configuration and administration from all
  main manufacturers (IBM, HP, DELL, SUN and others). Integrated KVM switch, LCD console (including
  keyboard and touch-pad) housed within a compact (1U high) design.
- Available in two types: Sxxxx—DB15—direct cable Cxxxx—Cat. 5—dongle via twisted pair cable

# **LCD HOLDERS**

LCD holders include high-quality (17" and 19" diagonal) SAMSUNG monitors, allowing the screen to be folded when not in use, so that the total height of the console (including LCD monitor) does not exceed 1U. Includes extrusions designed for both easy assembly and drawing out the KVM/LCD console. CONTEG KVM/LCD holders come equipped with a full keyboard (104 keys, including numerical) and optional language localization, including a touchpad.

### **DESCRIPTION**

- PS/2 or USB input into the LCD holder (according to the cabling terminal type)
- $\bullet \ \ \text{All LCD drawers include a standard English keyboard; other layouts available on request} \\$
- Optional language setting (USA, GBR, JPN, DEU, FRA, ITA, RUS, ESP, CHN, KOR, DNK, CHE, NOR and European localization)
- Equipped with a touchpad (with trackball option)
- Multilingual "on-screen" menu
- Sliding bars with fixed position to prevent movement during typing
- Easy connection to KVM console
- Standard power supply 230 V; 12, 24 and 48 V options available