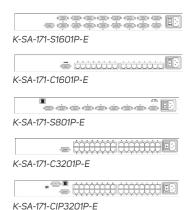

| KVM SETS—LCD DRAWER & KVM SWITCH |                          |               |                                      |  |  |  |  |  |  |  |  |
|----------------------------------|--------------------------|---------------|--------------------------------------|--|--|--|--|--|--|--|--|
| Code <sup>3</sup>                | Number and type of ports | Access via IP | Description                          |  |  |  |  |  |  |  |  |
| K-SA-171-S801P-E                 | 8× USB/PS21              | -             | up to 128 servers by 8-level cascade |  |  |  |  |  |  |  |  |
| K-SA-171-S1601P-E                | 16× USB/PS21             | -             | up to 128 servers by 8-level cascade |  |  |  |  |  |  |  |  |
| K-SA-171-C1601P-E                | 16× Cat. 5 <sup>2</sup>  | -             | up to 128 servers by 8-level cascade |  |  |  |  |  |  |  |  |
| K-SA-171-C3201P-E                | 32× Cat. 5 <sup>2</sup>  | -             | up to 128 servers by 8-level cascade |  |  |  |  |  |  |  |  |
| K-SA-171-CIP3201P-E              | 32× Cat. 5 <sup>2</sup>  | ✓             | up to 128 servers by 8-level cascade |  |  |  |  |  |  |  |  |