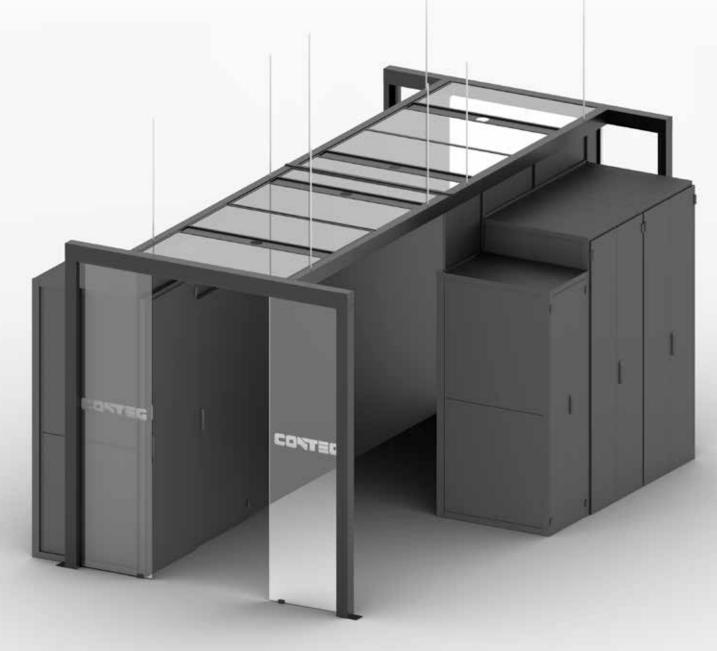

## **SELF-SUPPORTING CONTAINMENT**

CONTEG thinks first and foremost about the needs of its customers. It has developed universal stand-alone aisle for them.

Our solution allows a flexible choice of the number and size of switchboards used. Data center operators can easily move racks according to their current needs. In addition, the universal aisle can be customized according to the customer's wishes for the required aisle widths and lengths.

The universal aisle has a standard width of 1200 millimetres, but can be adapted to 1000 or 1800 millimetres. The length of the standard roof module is 2400 millimetres, it can be extended.

- Universal free-standing contained aisle solution.
- Clearance 2500 mm, to accommodate cabinets 52U with castors.
- Standard width 1200 mm, as option 1000 or 1800 mm.
- The length of the standard roof module is 2400 mm and can be extendable.
- Fully glass door with full logic opening system only.
- Blank panels to cover a gap instead of a rack or space above the cabinet.
- Roof polycarbonate panels width of 600 mm only; as an option a panel of 150 mm width with an entry for a fire protection (sprinkler) system.
- Support by hanging from the ceiling or can be supported by auxiliary posts.