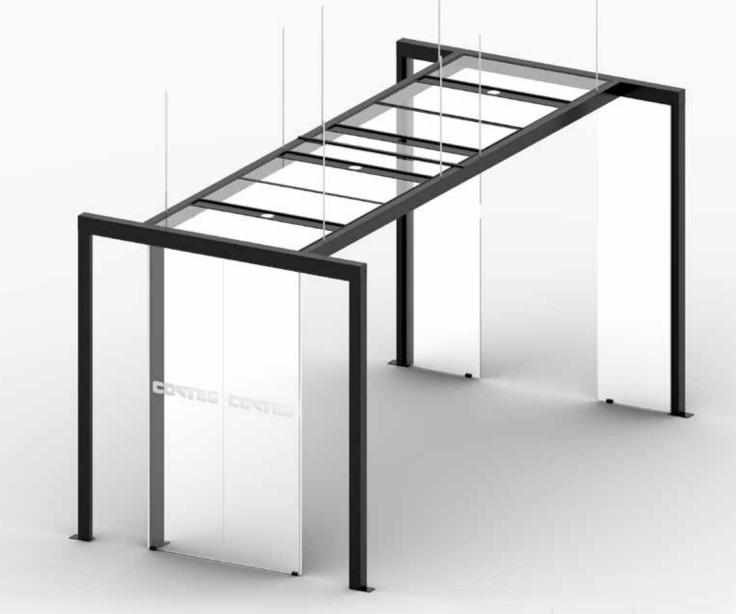

The universal aisle has a standard width of 1200 millimetres, but can be adapted to 1000 or 1800 millimetres. The length of the standard roof module is 2400 millimetres, it can be extended.

- Universal free-standing contained aisle solution.
- Clearance 2500 mm, to accommodate cabinets 52U with castors.
- Standard width 1200 mm, as option 1000 or 1800 mm.
- The length of the standard roof module is 2400 mm and can be extendable.
- Fully glass door with full logic opening system only.
- Blank panels to cover a gap instead of a rack or space above the cabinet.
- Roof polycarbonate panels width of 600 mm only; as an option a panel of 150 mm width with an entry for a fire protection (sprinkler) system.
- Support by hanging from the ceiling or can be supported by auxiliary posts.